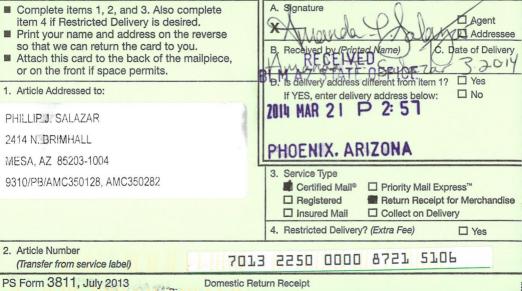

### 01 10-21-1976;090STAT0090;43USC1744 Case Type 384201: PLACER CLAIM Claim Name: CALAMITY #2 Commodity :

Total Acres 133.370 Serial Number AMC350144 Lead File Number AMC350128

Case Disposition: ACTIVE

Required Maintenance Fee: \$1,085.00

#### Name & Address

| Name & Addres                | IS                                                                                                              |                                        |               |                                            |          | Inc Ker              |                      |
|------------------------------|-----------------------------------------------------------------------------------------------------------------|----------------------------------------|---------------|--------------------------------------------|----------|----------------------|----------------------|
| RILEY TERRY                  |                                                                                                                 | 17629 N 33RD ST                        |               | PHOENIX, AZ 85032-2                        |          | CLAIMANT             |                      |
| WOODWARD ALA                 | RIC M                                                                                                           | 2644 W SAN MIGUEL                      | AVE           | PHOENIX, AZ 85017-2                        |          | CLAIMANT<br>CLAIMANT |                      |
| HUFF TERRY                   |                                                                                                                 | 15860 N 61ST ST                        | 7.VT          | SCOTTSDALE, AZ 8525<br>PHOENIX, AZ 85017-2 |          | CLAIMANT             |                      |
| WEST LINDA<br>SCHNEIDER DI   | ск                                                                                                              | 2541 W MONTEBELLO<br>9990 N SCOTTSDALE |               | PARADISE VALLEY, AZ                        |          | CLAIMANT             | الأخر والمحتد أراجان |
| SCHNELDER DI                 | UN.                                                                                                             |                                        |               |                                            |          | -<br>-               |                      |
| REIFSCHNEIDE                 | R BOYD                                                                                                          | 7844 E CULVER ST                       |               | SCOTTSDALE, AZ 8525                        |          | CLAIMANT             |                      |
| SHELTON JOE                  | e de la companya de l | 5019 E CHARTER OA                      | K RD          | SCOTTSDALE, AZ 8525<br>MESA, AZ 85203-1004 |          | CLAIMANT<br>CLAIMANT |                      |
| SALAZAR PHIL                 | TIB 1                                                                                                           | 2414 N BRIMHALL                        |               | ÷                                          |          | -                    |                      |
| Mer Twp Rng                  |                                                                                                                 | Quadrant                               | District/Fie: | La VITICE                                  | YAVAPAI  | ounty                |                      |
| 14 0080N 002<br>14 0080N 002 |                                                                                                                 | Mi /01 /02                             | AYAMPA FO     |                                            | MARICOPA | <b>L</b>             |                      |
| Act Date                     |                                                                                                                 | Action                                 | Action Remar  | ks                                         |          | Receipt Nu           | mber                 |
| 04/05/1998                   | 403                                                                                                             | LOCATION DATE                          |               |                                            |          |                      |                      |
| 04/28/1998                   | 395                                                                                                             | RECORDATION NOTICE RECD                | · · · · · ·   |                                            |          | •                    |                      |
| 08/21/2014                   | 782                                                                                                             | MAINTENANCE FEE PAYMENT                | 2015;\$1085   |                                            |          | 3109047              |                      |
| 08/15/2013                   | 682                                                                                                             | MAINTENANCE FEE/\$140                  | 2014;\$980    |                                            |          | 2856913              |                      |
| 08/14/2012                   | 682                                                                                                             | MAINTENANCE FEE/\$140                  | 2013;\$980    |                                            |          | 2631431              |                      |
| 08/29/2011                   | 682                                                                                                             | MAINTENANCE FEE/\$140                  | 2012          |                                            |          | 2421063              |                      |
| 09/01/2010                   | 682                                                                                                             | MAINTENANCE FEE/\$140                  | 2011          |                                            |          | 2211694              |                      |
| 08/11/2009                   | 682                                                                                                             | MAINTENANCE FEE/\$140                  | 2010          |                                            |          | 1975258              |                      |
| 08/20/2008                   | 582                                                                                                             | MAINTENANCE FEE/\$125                  | 2009          |                                            |          | 1766624              |                      |
| 08/20/2007                   | 582                                                                                                             | MAINTENANCE FEE/\$125                  | 2008          |                                            |          | 1548786              | •                    |
| 08/29/2006                   | 582                                                                                                             | MAINTENANCE FEE/\$125                  | 2007          |                                            |          | 1347595              |                      |
| 07/11/2005                   | 482                                                                                                             | MAINTENANCE FEE/\$100                  | 2006          |                                            |          | 1107924              |                      |
| 08/23/2004                   | 582                                                                                                             | MAINTENANCE FEE/\$125                  | 2005          |                                            |          | 935257               |                      |
| 08/22/2003                   | 482                                                                                                             | MAINTENANCE FEE/\$100                  | 2004          |                                            |          | 736671               |                      |
| 08/19/2002                   | 482                                                                                                             | MAINTENANCE FEE/\$100                  | 2003          | •                                          |          | 544178               |                      |
| 08/20/2001                   | 482                                                                                                             | MAINTENANCE FEE/\$100                  | 2002          |                                            |          | 360619               |                      |
| 08/29/2000                   | 482                                                                                                             | MAINTENANCE FEE/\$100                  | 2001          |                                            |          | 178624               |                      |
| 08/31/1999                   | 482                                                                                                             | MAINTENANCE FEE/\$100                  | 2000          |                                            |          |                      |                      |
| 08/28/1998                   | 482                                                                                                             | MAINTENANCE FEE/\$100                  | 1999          |                                            |          |                      |                      |
| 04/28/1998                   | 482                                                                                                             | MAINTENANCE FEE/\$100                  | 1998          |                                            |          |                      |                      |
| 0112011000                   |                                                                                                                 |                                        |               |                                            |          |                      |                      |