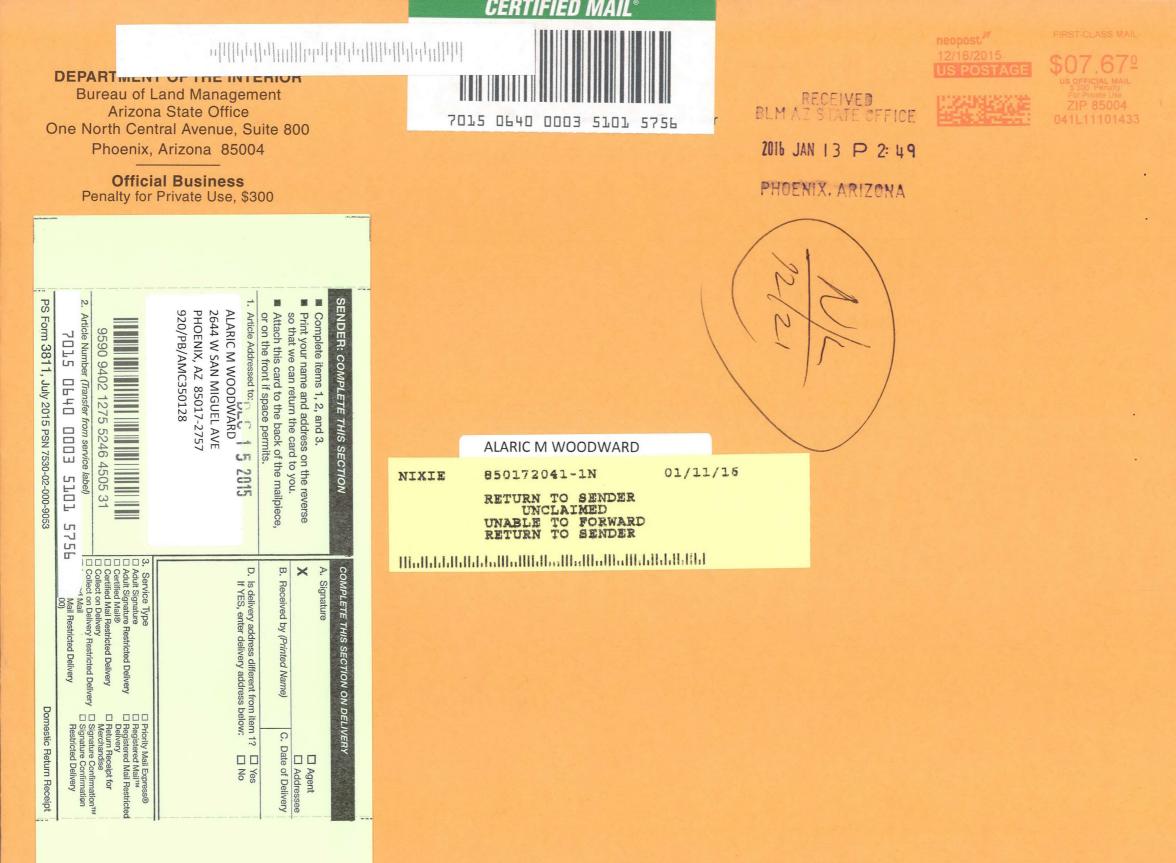

# COURTESY COPY - FIRST MAIL G RETURNED

# United States Department of the Interior

BUREAU OF LAND MANAGEMENT Arizona State Office One North Central Avenue, Suite 800 Phoenix, Arizona 85004-4427 www.blm.gov/az/

DEC 1 5 2015

In Reply Refer To: 3800 (9200) PB AMC348413, AMC350128

Second mailing

CERTIFIED MAIL - RETURN RECEIPT REQUESTED No. 7015 0640 0003 5101 5596

### DECISION

JEANNE B SPINELLA 1747 E NORTHERN AVE UNIT 150 PHOENIX, AZ 85020-3987

- This decision affects those claims shown
- in the block below.

AMC348413, AMC350130, AMC350143 ABRACADABRA #1,#7; CALAMITY #1