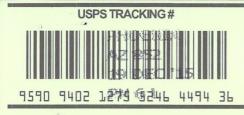

Second mailing

CERTIFIED MAIL - RETURN RECEIPT REQUESTED No. 7015 0640 0003 5101 5596