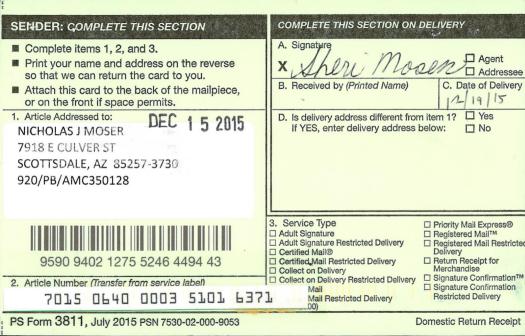

Second mailing

CERTIFIED MAIL - RETURN RECEIPT REQUESTED No. 7015 0640 0003 5101 5596