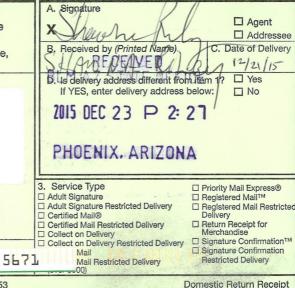

Second mailing

CERTIFIED MAIL - RETURN RECEIPT REQUESTED No. 7015 0640 0003 5101 5596

### CERTIFIED MAIL - RETURN RECEIPT REQUESTED No. 7015 0640 0003 5101 5596