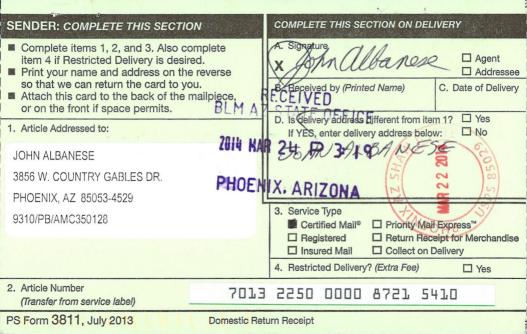

Second mailing

CERTIFIED MAIL - RETURN RECEIPT REQUESTED No. 7015 0640 0003 5101 5596

### DECISION

JEANNE B SPINELLA 1747 E NORTHERN AVE UNIT 150 PHOENIX, AZ 85020-3987

- This decision affects those claims shown
- in the block below.

AMC348413, AMC350130, AMC350143 ABRACADABRA #1,#7; CALAMITY #1

### CERTIFIED MAIL - RETURN RECEIPT REQUESTED No. 7015 0640 0003 5101 5596

### DECISION

:

JEANNE B SPINELLA 1747 E NORTHERN AVE UNIT 150 PHOENIX, AZ 85020-3987 This decision affects those claims shown in the block below.