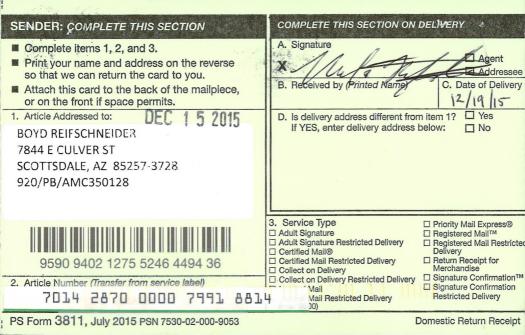

Second mailing

CERTIFIED MAIL - RETURN RECEIPT REQUESTED No. 7015 0640 0003 5101 5596

### DECISION

JEANNE B SPINELLA 1747 E NORTHERN AVE UNIT 150 PHOENIX, AZ 85020-3987

- This decision affects those claims shown
- in the block below.

AMC348413, AMC350130, AMC350143 ABRACADABRA #1,#7; CALAMITY #1

### CERTIFIED MAIL - RETURN RECEIPT REQUESTED No. 7015 0640 0003 5101 5596

### DECISION

:

JEANNE B SPINELLA 1747 E NORTHERN AVE UNIT 150 PHOENIX, AZ 85020-3987 This decision affects those claims shown in the block below.

### AMC348413, AMC350130, AMC350143 ABRACADABRA #1,#7; CALAMITY #1