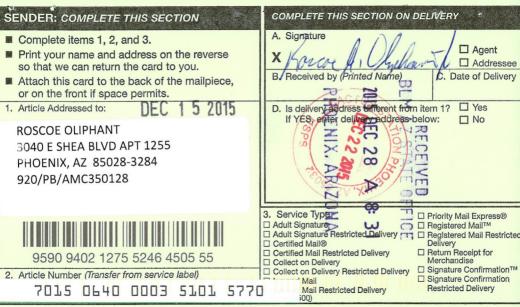

Second mailing

CERTIFIED MAIL - RETURN RECEIPT REQUESTED No. 7015 0640 0003 5101 5596