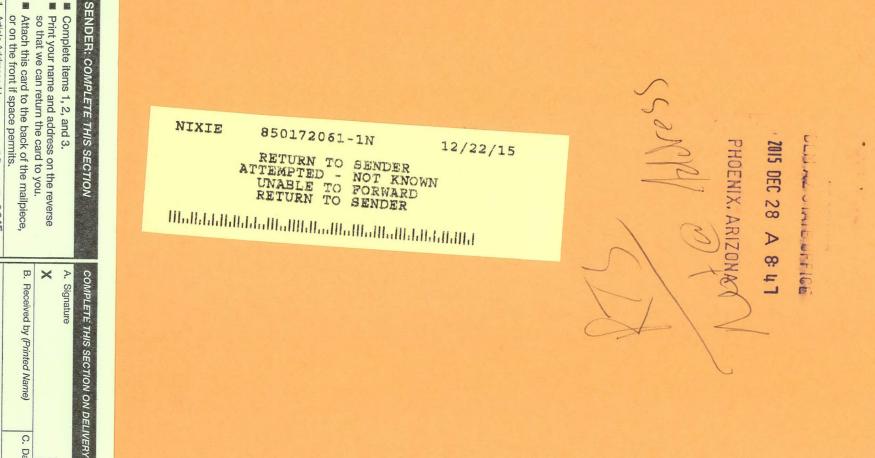

# COURTESY COPY - FIRST MAIL G RETURNED

NIXIE 850203333-1N 02/22/16 RETURN TO SENDER UNABLE TO FORWARD UNABLE TO FORWARD RETURN TO SENDER